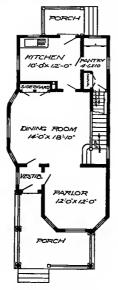

t as well facing in one direction as in another. We can, however, if you wish, and so instruct us, make you a reversed blue print and

furnish it at our regular price; but in that case all the figures and letters will be reversed and, therefore, liable to cause as much confusion as if your carpenter reversed the plan himself while constructing the house.

however, in all cases where the plan is to be reversed, and there is the least doubt about the contractor not being able to work from the plans as we have them, that two sets of blue prints be purchased, one regular and the other reversed, and in such cases we will furnish two sets of blue prints and one set of specifications for only fifty per cent added to the regular cost, making the \$5.00 plan cost only \$7.50.





Design No. 2003



First Floor Plan



Second Floor Plan

#### Size: Width, 19 feet 10 inches; length, 38 feet, exclusive of porches

Blue prints consist of basement plan; first and second floor plans; front, two side elevations; wall sections and all necessary interior details. Specifications consist of about twenty pages of typewritten matter.

Full and complete working plans and specifications of this house will be furnished for \$5.00. Cost of this house is from about \$2,550,00 to about \$2,800.00, according to the locality in which it is built.

#### PRICE

of Blue Prints, together with a complete set of typewritten specifications is

ONLY

\$5.00

We mail Plans and Specifications the same day order is received.

tions is



Design No. 2034



First Floor Plan

Size: Width, 35 feet; length, 31 feet,